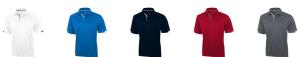

Are you interested in branded polo shirts? Then you are in the right place. The Kiso short sleeve men's cool fit polo is an excellent choice. This polo shirt is short sleeve. The shirt has the fit Global fit. The polo is made of Textured knit with cool fit finish of 100% Micro Polyester, 150 g/m2. This is a men's polo. Most of our polo shirts are available in men's and women's versions. With a polo with print your company gets maximum attention. In case of digital transfer it is not possible to choose white as a single logo colour on a coloured variant. Please choose transfer in this case.

## Colour

This item is printed on the impact full front, impact upper back, left chest, right chest.