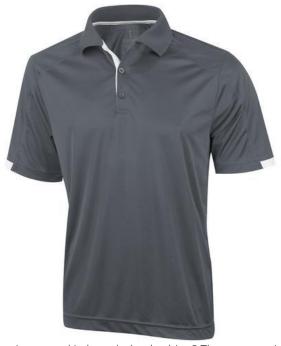

Are you interested in branded polo shirts? Then you are in the right place. The Kiso short sleeve men's cool fit polo is an excellent choice. This polo shirt is short sleeve. The shirt has the fit Global fit. The polo is made of Textured knit with cool fit finish of 100% Micro Polyester, 150 g/m2. This is a men's polo. Most of our polo shirts are available in men's and women's versions. With a polo with print your company gets maximum attention. In case of digital transfer it is not possible to choose white as a single logo colour on a coloured variant. Please choose transfer in this case.