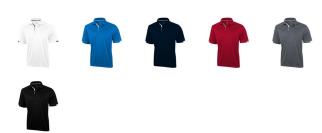

## Colour

This item is printed on the impact full front, impact upper back, left chest, right chest.