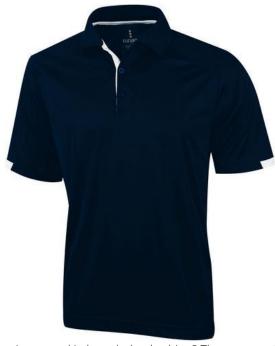

Are you interested in branded polo shirts? Then you are in the right place. The Kiso short sleeve men's cool fit polo is an excellent choice. This polo shirt is short sleeve. The shirt has the fit Global fit. The polo is made of Textured knit with cool fit finish of 100% Micro Polyester, 150 g/m2. This is a men's polo. Most of our polo shirts are available in men's and women's versions. With a polo with print your company gets maximum attention. In case of digital transfer it is not possible to choose white as a single logo colour on a coloured variant. Please choose transfer in this case.