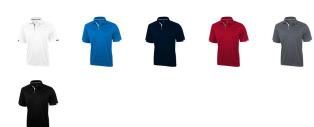

## Colour

This item is printed on the impact full front, impact upper back, left chest, right chest.