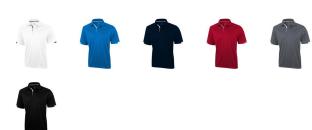

## Colour

This item is printed on the impact full front, impact upper back, left chest, right chest.