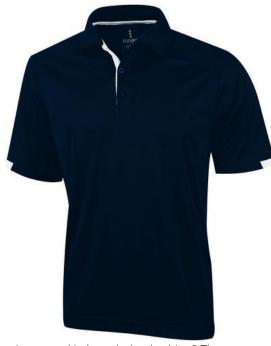

Are you interested in branded polo shirts? Then you are in the right place. The Kiso short sleeve men's cool fit polo is an excellent choice. This polo shirt is short sleeve. The shirt has the fit Global fit. The polo is made of Textured knit with cool fit finish of 100% Micro Polyester, 150 g/m2. This is a men's polo. Most of our polo shirts are available in men's and women's versions. With a polo with print your company gets maximum attention. In case of digital transfer it is not possible to choose white as a single logo colour on a coloured variant. Please choose transfer in this case.