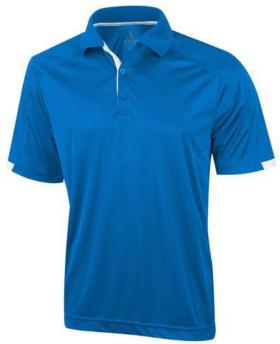

Are you interested in branded polo shirts? Then you are in the right place. The Kiso short sleeve men's cool fit polo is an excellent choice. This polo shirt is short sleeve. The shirt has the fit Global fit. The polo is made of Textured knit with cool fit finish of 100% Micro Polyester, 150 g/m2. This is a men's polo. Most of our polo shirts are available in men's and women's versions. With a polo with print your company gets maximum attention. In case of digital transfer it is not possible to choose white as a single logo colour on a coloured variant. Please choose transfer in this case.