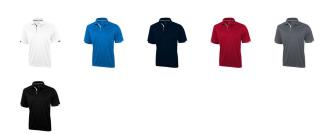

## Colour

This item is printed on the impact full front, impact upper back, left chest, right chest.