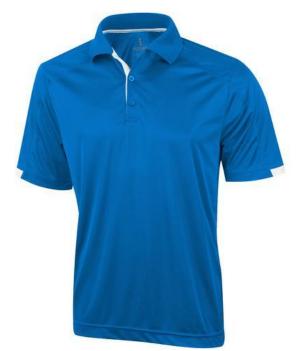

Are you interested in branded polo shirts? Then you are in the right place. The Kiso short sleeve men's cool fit polo is an excellent choice. This polo shirt is short sleeve. The shirt has the fit Global fit. The polo is made of Textured knit with cool fit finish of 100% Micro Polyester, 150 g/m2. This is a men's polo. Most of our polo shirts are available in men's and women's versions. With a polo with print your company gets maximum attention.In case of digital transfer it is not possible to choose white as a single logo colour on a coloured variant. Please choose transfer in this case.

Colour

This item is printed on the impact full front, impact upper back, left chest, right chest.

Features Brand: Elevate Life Minimum quantity: 5 Unit(s) Material: polyester Weight: 203.57 g. Dishwasher proof No