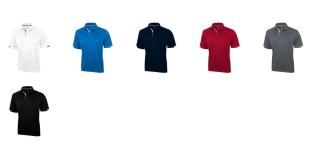

Colour

This item is printed on the impact full front, impact upper back, left chest, right chest.

Features Brand: Elevate Life Minimum quantity: 5 Unit(s) Material: polyester Weight: 203.57 g. Dishwasher proof No