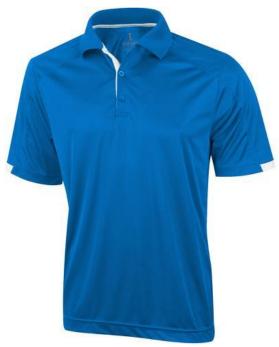

Are you interested in branded polo shirts? Then you are in the right place. The Kiso short sleeve men's cool fit polo is an excellent choice. This polo shirt is short sleeve. The shirt has the fit Global fit. The polo is made of Textured knit with cool fit finish of 100% Micro Polyester, 150 g/m2. This is a men's polo. Most of our polo shirts are available in men's and women's versions. With a polo with print your company gets maximum attention. In case of digital transfer it is not possible to choose white as a single logo colour on a coloured variant. Please choose transfer in this case.