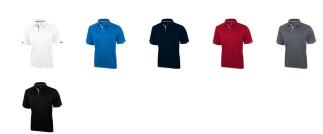

## Colour

This item is printed on the impact full front, impact upper back, left chest, right chest.