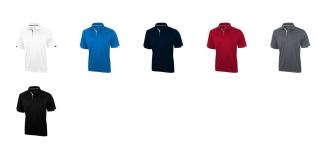

## Colour

This item is printed on the impact full front, impact upper back, left chest, right chest.