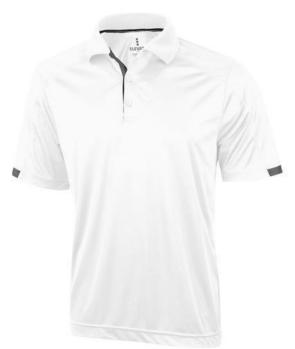

Are you interested in branded polo shirts? Then you are in the right place. The Kiso short sleeve men's cool fit polo is an excellent choice. This polo shirt is short sleeve. The shirt has the fit Global fit. The polo is made of Textured knit with cool fit finish of 100% Micro Polyester, 150 g/m2. This is a men's polo. Most of our polo shirts are available in men's and women's versions. With a polo with print your company gets maximum attention. In case of digital transfer it is not possible to choose white as a single logo colour on a coloured variant. Please choose transfer in this case.