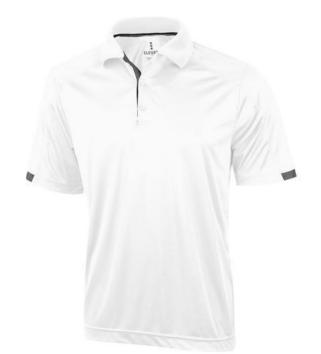

Are you interested in branded polo shirts? Then you are in the right place. The Kiso short sleeve men's cool fit polo is an excellent choice. This polo shirt is short sleeve. The shirt has the fit Global fit. The polo is made of Textured knit with cool fit finish of 100% Micro Polyester, 150 g/m2. This is a men's polo. Most of our polo shirts are available in men's and women's versions. With a polo with print your company gets maximum attention.In case of digital transfer it is not possible to choose white as a single logo colour on a coloured variant. Please choose transfer in this case.

Colour

This item is printed on the impact full front, impact upper back, left chest, right chest.

Features Brand: Elevate Life Minimum quantity: 5 Unit(s) Material: polyester Weight: 203.57 g. Dishwasher proof No