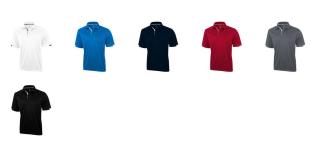

Colour

This item is printed on the impact full front, impact upper back, left chest, right chest.

Features Brand: Elevate Life Minimum quantity: 5 Unit(s) Material: polyester Weight: 203.57 g. Dishwasher proof No