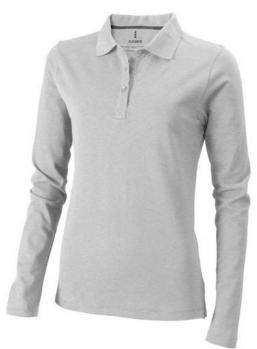

Polo shirts with a logo always get a lot of attention and can also serve as an award. With the Oakville long sleeve women's polo you are choosing an excellent polo to print on. This polo shirt is short sleeve. The shirt has the fit Regular Fit. The polo is made of Piqué knit of 100% Cotton, 200 g/m2. This is a women's polo. Most of our polo shirts are available in men's and women's versions. Embroidering your logo makes this polo look particularly classy. With a polo with print your company gets maximum attention. In case of digital transfer it is not possible to choose white as a single logo colour on a coloured variant. Please choose transfer in this case.