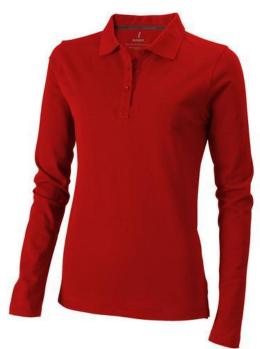

Polo shirts with a logo always get a lot of attention and can also serve as an award. With the Oakville long sleeve women's polo you are choosing an excellent polo to print on. This polo shirt is short sleeve. The shirt has the fit Regular Fit. The polo is made of Piqué knit of 100% Cotton, 200 g/m2. This is a women's polo. Most of our polo shirts are available in men's and women's versions. Embroidering your logo makes this polo look particularly classy. With a polo with print your company gets maximum attention. In case of digital transfer it is not possible to choose white as a single logo colour on a coloured variant. Please choose transfer in this case.