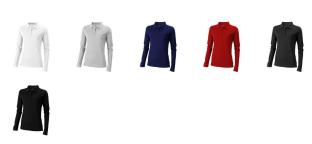

Polo shirts with a logo always get a lot of attention and can also serve as an award. With the Oakville long sleeve women's polo you are choosing an excellent polo to print on. This polo shirt is short sleeve. The shirt has the fit Regular Fit. The polo is made of Piqué knit of 100% Cotton, 200 g/m2. This is a women's polo. Most of our polo shirts are available in men's and women's versions. Embroidering your logo makes this polo look particularly classy. With a polo with print your company gets maximum attention.In case of digital transfer it is not possible to choose white as a single logo colour on a coloured variant. Please choose transfer in this case. Colour