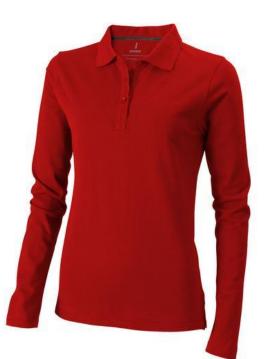

Polo shirts with a logo always get a lot of attention and can also serve as an award. With the Oakville long sleeve women's polo you are choosing an excellent polo to print on. This polo shirt is short sleeve. The shirt has the fit Regular Fit. The polo is made of Piqué knit of 100% Cotton, 200 g/m2. This is a women's polo. Most of our polo shirts are available in men's and women's versions. Embroidering your logo makes this polo look particularly classy. With a polo with print your company gets maximum attention.In case of digital transfer it is not possible to choose white as a single logo colour on a coloured variant. Please choose transfer in this case. Colour