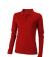

Polo shirts with a logo always get a lot of attention and can also serve as an award. With the Oakville long sleeve women's polo you are choosing an excellent polo to print on. This polo shirt is short sleeve. The shirt has the fit Regular Fit. The polo is made of Piqué knit of 100% Cotton, 200 g/m2. This is a women's polo. Most of our polo shirts are available in men's and women's versions. Embroidering your logo makes this polo look particularly classy. With a polo with print your company gets maximum attention. In case of digital transfer it is not possible to choose white as a single logo colour on a coloured variant. Please choose transfer in this case.