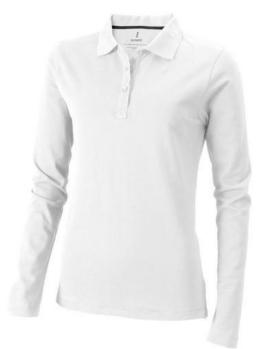

Polo shirts with a logo always get a lot of attention and can also serve as an award. With the Oakville long sleeve women's polo you are choosing an excellent polo to print on. This polo shirt is short sleeve. The shirt has the fit Regular Fit. The polo is made of Piqué knit of 100% Cotton, 200 g/m2. This is a women's polo. Most of our polo shirts are available in men's and women's versions. Embroidering your logo makes this polo look particularly classy. With a polo with print your company gets maximum attention. In case of digital transfer it is not possible to choose white as a single logo colour on a coloured variant. Please choose transfer in this case.