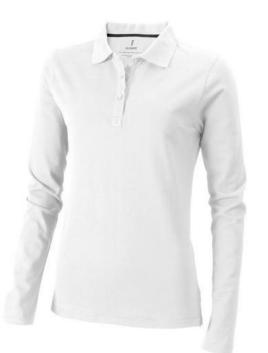

Polo shirts with a logo always get a lot of attention and can also serve as an award. With the Oakville long sleeve women's polo you are choosing an excellent polo to print on. This polo shirt is short sleeve. The shirt has the fit Regular Fit. The polo is made of Piqué knit of 100% Cotton, 200 g/m2. This is a women's polo. Most of our polo shirts are available in men's and women's versions. Embroidering your logo makes this polo look particularly classy. With a polo with print your company gets maximum attention.In case of digital transfer it is not possible to choose white as a single logo colour on a coloured variant. Please choose transfer in this case. Colour