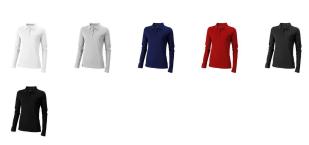

Polo shirts with a logo always get a lot of attention and can also serve as an award. With the Oakville long sleeve women's polo you are choosing an excellent polo to print on. This polo shirt is short sleeve. The shirt has the fit Regular Fit. The polo is made of Piqué knit of 100% Cotton, 200 g/m2. This is a women's polo. Most of our polo shirts are available in men's and women's versions. Embroidering your logo makes this polo look particularly classy. With a polo with print your company gets maximum attention.In case of digital transfer it is not possible to choose white as a single logo colour on a coloured variant. Please choose transfer in this case. Colour