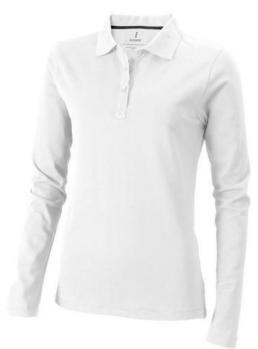

Polo shirts with a logo always get a lot of attention and can also serve as an award. With the Oakville long sleeve women's polo you are choosing an excellent polo to print on. This polo shirt is short sleeve. The shirt has the fit Regular Fit. The polo is made of Piqué knit of 100% Cotton, 200 g/m2. This is a women's polo. Most of our polo shirts are available in men's and women's versions. Embroidering your logo makes this polo look particularly classy. With a polo with print your company gets maximum attention. In case of digital transfer it is not possible to choose white as a single logo colour on a coloured variant. Please choose transfer in this case.