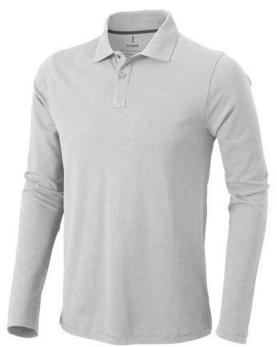

Polo shirts with a logo always get a lot of attention and can also serve as an award. The Oakville long sleeve men's polo is a good choice - no matter what the occasion is. This polo shirt is short sleeve. The fit of the shirt is Regular Fit. The polo is made of Piqué knit of 100% Cotton, 200 g/m2. This polo shirt is a men's version. Most of our polo shirts are available in men's and women's models. By embroidering this polo shirt, you are choosing a particularly elegant technique for applying your logo. As a rule, polos have large and different printing areas, so that this is where you get the greatest possible attention for your logo. In case of digital transfer it is not possible to choose white as a single logo colour on a coloured variant. Please choose transfer in this case.