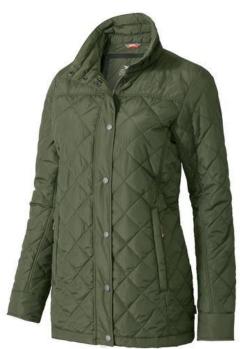

If you choose the Stance ladies insulated jacket, you choose a great jacket. The jacket is made of full dull poplin with PU clear coating of 100% Polyester, 90 g/m2, Padding/filling, synthetic insulation of 100% Polyester. This jacket is for women. This is a Slazenger jacket. The Slazenger brand is known worldwide as a sports brand. It became known above all through Wimbledon, but has already inspired many athletes in its almost 150 years on the market. The brand is about functionality, style and expertise. An embroidery on this jacket looks particularly classy. Jackets are perfect and popular for so many occasions. So just order quickly online. In case of digital transfer it is not possible to choose white as a single logo colour on a coloured variant. Please choose transfer in this case.