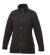

If you choose the Stance ladies insulated jacket, you choose a great jacket. The jacket is made of full dull poplin with PU clear coating of 100% Polyester, 90 g/m2, Padding/filling, synthetic insulation of 100% Polyester. This jacket is for women. This is a Slazenger jacket. The Slazenger brand is known worldwide as a sports brand. It became known above all through Wimbledon, but has already inspired many athletes in its almost 150 years on the market. The brand is about functionality, style and expertise. An embroidery on this jacket looks particularly classy. Jackets are perfect and popular for so many occasions. So just order quickly online. In case of digital transfer it is not possible to choose white as a single logo colour on a coloured variant. Please choose transfer in this case.