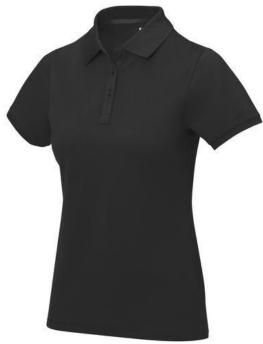

Polo shirts with a logo always get a lot of attention and can also serve as an award. If you choose the Calgary short sleeve women's polo, you are choosing a great polo shirt. This polo shirt is short sleeve. The fit of the shirt is Regular Fit. The polo is made of Piqué knit of 100% Cotton, 200 g/m2. The polo shirt is a women's polo. Most of our polo shirts are available for men and women. Embroidering your logo makes this polo look particularly classy. Polos are also particularly popular for sponsoring clubs, youth groups or associations. In case of digital transfer it is not possible to choose white as a single logo colour on a coloured variant. Please choose transfer in this case.