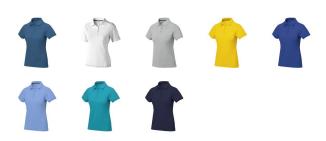

## Colour

This item in another colour? Go to igopromo.ie

This item is printed on the impact full front, impact upper back, left chest, right chest.

Features Brand: Elevate Life Minimum quantity: 5 Unit(s) Material: cotton Weight: 228.00 g. Dishwasher proof No