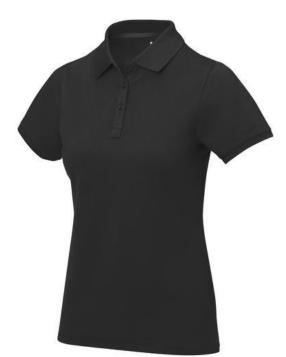

Polo shirts with a logo always get a lot of attention and can also serve as an award. If you choose the Calgary short sleeve women's polo, you are choosing a great polo shirt. This polo shirt is short sleeve. The fit of the shirt is Regular Fit. The polo is made of Piqué knit of 100% Cotton, 200 g/m2. The polo shirt is a women's polo. Most of our polo shirts are available for men and women. Embroidering your logo makes this polo look particularly classy. Polos are also particularly popular for sponsoring clubs, youth groups or associations.In case of digital transfer it is not possible to choose white as a single logo colour on a coloured variant. Please choose transfer in this case. Colour