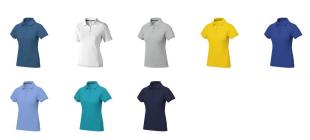

Polo shirts with a logo always get a lot of attention and can also serve as an award. If you choose the Calgary short sleeve women's polo, you are choosing a great polo shirt. This polo shirt is short sleeve. The fit of the shirt is Regular Fit. The polo is made of Piqué knit of 100% Cotton, 200 g/m2. The polo shirt is a women's polo. Most of our polo shirts are available for men and women. Embroidering your logo makes this polo look particularly classy. Polos are also particularly popular for sponsoring clubs, youth groups or associations.In case of digital transfer it is not possible to choose white as a single logo colour on a coloured variant. Please choose transfer in this case. Colour