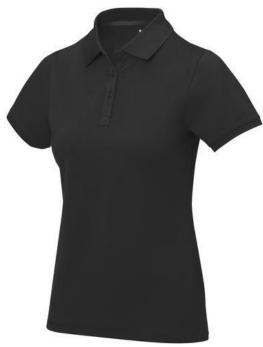

Polo shirts with a logo always get a lot of attention and can also serve as an award. If you choose the Calgary short sleeve women's polo, you are choosing a great polo shirt. This polo shirt is short sleeve. The fit of the shirt is Regular Fit. The polo is made of Piqué knit of 100% Cotton, 200 g/m2. The polo shirt is a women's polo. Most of our polo shirts are available for men and women. Embroidering your logo makes this polo look particularly classy. Polos are also particularly popular for sponsoring clubs, youth groups or associations. In case of digital transfer it is not possible to choose white as a single logo colour on a coloured variant. Please choose transfer in this case.