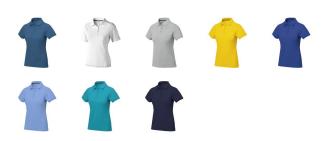

## Colour

This item in another colour? Go to igopromo.ie

This item is printed on the impact full front, impact upper back, left chest, right chest.