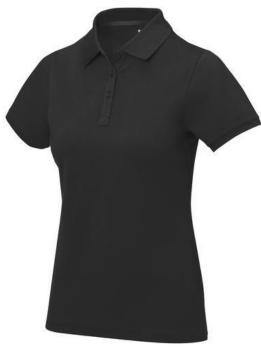

Polo shirts with a logo always get a lot of attention and can also serve as an award. If you choose the Calgary short sleeve women's polo, you are choosing a great polo shirt. This polo shirt is short sleeve. The fit of the shirt is Regular Fit. The polo is made of Piqué knit of 100% Cotton, 200 g/m2. The polo shirt is a women's polo. Most of our polo shirts are available for men and women. Embroidering your logo makes this polo look particularly classy. Polos are also particularly popular for sponsoring clubs, youth groups or associations. In case of digital transfer it is not possible to choose white as a single logo colour on a coloured variant. Please choose transfer in this case.