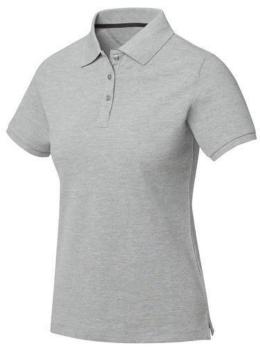

Polo shirts with a logo always get a lot of attention and can also serve as an award. If you choose the Calgary short sleeve women's polo, you are choosing a great polo shirt. This polo shirt is short sleeve. The fit of the shirt is Regular Fit. The polo is made of Piqué knit of 100% Cotton, 200 g/m2. The polo shirt is a women's polo. Most of our polo shirts are available for men and women. Embroidering your logo makes this polo look particularly classy. Polos are also particularly popular for sponsoring clubs, youth groups or associations. In case of digital transfer it is not possible to choose white as a single logo colour on a coloured variant. Please choose transfer in this case.