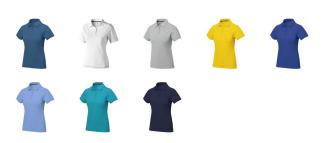

## Colour

This item in another colour? Go to igopromo.ie

This item is printed on the impact full front, impact upper back, left chest, right chest.