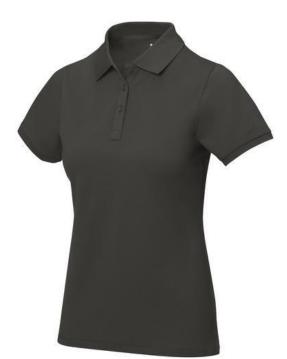

Polo shirts with a logo always get a lot of attention and can also serve as an award. If you choose the Calgary short sleeve women's polo, you are choosing a great polo shirt. This polo shirt is short sleeve. The fit of the shirt is Regular Fit. The polo is made of Piqué knit of 100% Cotton, 200 g/m2. The polo shirt is a women's polo. Most of our polo shirts are available for men and women. Embroidering your logo makes this polo look particularly classy. Polos are also particularly popular for sponsoring clubs, youth groups or associations.In case of digital transfer it is not possible to choose white as a single logo colour on a coloured variant. Please choose transfer in this case. Colour