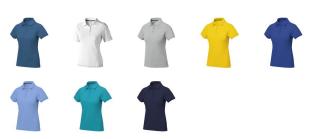

Polo shirts with a logo always get a lot of attention and can also serve as an award. If you choose the Calgary short sleeve women's polo, you are choosing a great polo shirt. This polo shirt is short sleeve. The fit of the shirt is Regular Fit. The polo is made of Piqué knit of 100% Cotton, 200 g/m2. The polo shirt is a women's polo. Most of our polo shirts are available for men and women. Embroidering your logo makes this polo look particularly classy. Polos are also particularly popular for sponsoring clubs, youth groups or associations.In case of digital transfer it is not possible to choose white as a single logo colour on a coloured variant. Please choose transfer in this case. Colour