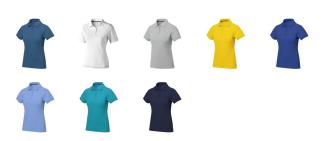

## Colour

This item in another colour? Go to igopromo.ie

This item is printed on the impact full front, impact upper back, left chest, right chest.

Features

Brand: Elevate Life Minimum quantity: 5 Unit(s) Material: cotton Weight: 228.00 g. Dishwasher proof No