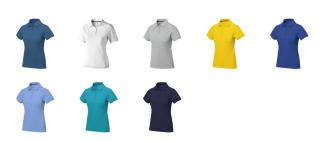

## Colour

This item in another colour? Go to igopromo.ie

This item is printed on the impact full front, impact upper back, left chest, right chest.