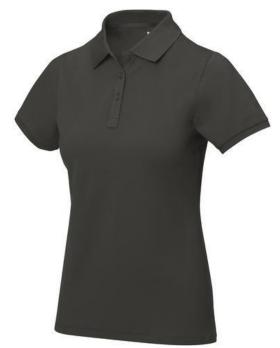

Polo shirts with a logo always get a lot of attention and can also serve as an award. If you choose the Calgary short sleeve women's polo, you are choosing a great polo shirt. This polo shirt is short sleeve. The fit of the shirt is Regular Fit. The polo is made of Piqué knit of 100% Cotton, 200 g/m2. The polo shirt is a women's polo. Most of our polo shirts are available for men and women. Embroidering your logo makes this polo look particularly classy. Polos are also particularly popular for sponsoring clubs, youth groups or associations.In case of digital transfer it is not possible to choose white as a single logo colour on a coloured variant. Please choose transfer in this case. Colour