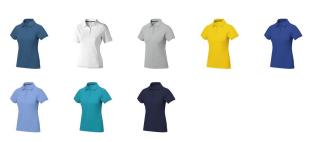

Polo shirts with a logo always get a lot of attention and can also serve as an award. If you choose the Calgary short sleeve women's polo, you are choosing a great polo shirt. This polo shirt is short sleeve. The fit of the shirt is Regular Fit. The polo is made of Piqué knit of 100% Cotton, 200 g/m2. The polo shirt is a women's polo. Most of our polo shirts are available for men and women. Embroidering your logo makes this polo look particularly classy. Polos are also particularly popular for sponsoring clubs, youth groups or associations.In case of digital transfer it is not possible to choose white as a single logo colour on a coloured variant. Please choose transfer in this case. Colour