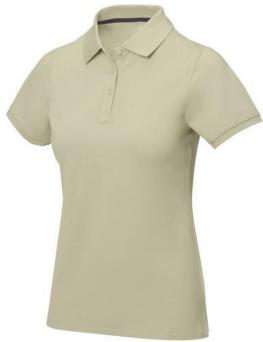

Polo shirts with a logo always get a lot of attention and can also serve as an award. If you choose the Calgary short sleeve women's polo, you are choosing a great polo shirt. This polo shirt is short sleeve. The fit of the shirt is Regular Fit. The polo is made of Piqué knit of 100% Cotton, 200 g/m2. The polo shirt is a women's polo. Most of our polo shirts are available for men and women. Embroidering your logo makes this polo look particularly classy. Polos are also particularly popular for sponsoring clubs, youth groups or associations. In case of digital transfer it is not possible to choose white as a single logo colour on a coloured variant. Please choose transfer in this case.