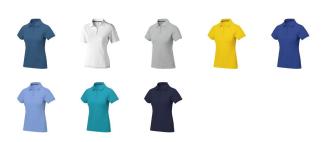

## Colour

This item in another colour? Go to igopromo.ie

This item is printed on the impact full front, impact upper back, left chest, right chest.

Features Brand: Elevate Life Minimum quantity: 5 Unit(s) Material: cotton Weight: 228.00 g. Dishwasher proof No