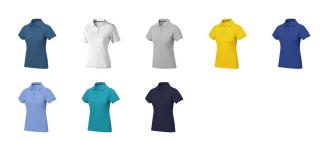

## Colour

This item in another colour? Go to igopromo.ie

This item is printed on the impact full front, impact upper back, left chest, right chest.

Features Brand: Elevate Life Minimum quantity: 5 Unit(s) Material: cotton Weight: 228.00 g.