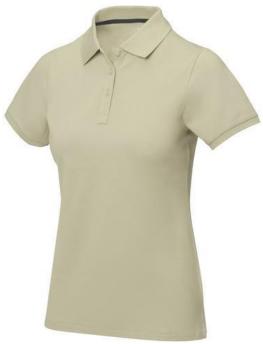

Polo shirts with a logo always get a lot of attention and can also serve as an award. If you choose the Calgary short sleeve women's polo, you are choosing a great polo shirt. This polo shirt is short sleeve. The fit of the shirt is Regular Fit. The polo is made of Piqué knit of 100% Cotton, 200 g/m2. The polo shirt is a women's polo. Most of our polo shirts are available for men and women. Embroidering your logo makes this polo look particularly classy. Polos are also particularly popular for sponsoring clubs, youth groups or associations. In case of digital transfer it is not possible to choose white as a single logo colour on a coloured variant. Please choose transfer in this case.