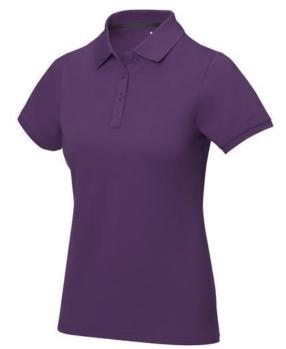

Polo shirts with a logo always get a lot of attention and can also serve as an award. If you choose the Calgary short sleeve women's polo, you are choosing a great polo shirt. This polo shirt is short sleeve. The fit of the shirt is Regular Fit. The polo is made of Piqué knit of 100% Cotton, 200 g/m2. The polo shirt is a women's polo. Most of our polo shirts are available for men and women. Embroidering your logo makes this polo look particularly classy. Polos are also particularly popular for sponsoring clubs, youth groups or associations.In case of digital transfer it is not possible to choose white as a single logo colour on a coloured variant. Please choose transfer in this case. Colour