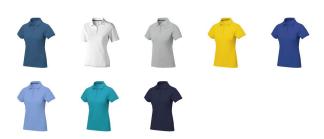

## Colour

This item in another colour? Go to igopromo.ie

This item is printed on the impact full front, impact upper back, left chest, right chest.