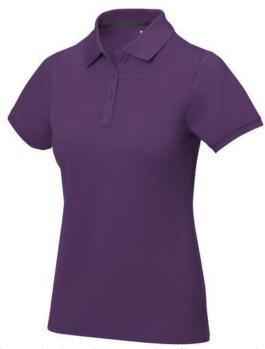

Polo shirts with a logo always get a lot of attention and can also serve as an award. If you choose the Calgary short sleeve women's polo, you are choosing a great polo shirt. This polo shirt is short sleeve. The fit of the shirt is Regular Fit. The polo is made of Piqué knit of 100% Cotton, 200 g/m2. The polo shirt is a women's polo. Most of our polo shirts are available for men and women. Embroidering your logo makes this polo look particularly classy. Polos are also particularly popular for sponsoring clubs, youth groups or associations. In case of digital transfer it is not possible to choose white as a single logo colour on a coloured variant. Please choose transfer in this case.