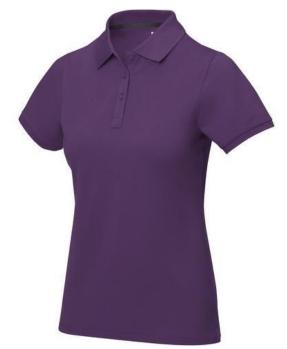

Polo shirts with a logo always get a lot of attention and can also serve as an award. If you choose the Calgary short sleeve women's polo, you are choosing a great polo shirt. This polo shirt is short sleeve. The fit of the shirt is Regular Fit. The polo is made of Piqué knit of 100% Cotton, 200 g/m2. The polo shirt is a women's polo. Most of our polo shirts are available for men and women. Embroidering your logo makes this polo look particularly classy. Polos are also particularly popular for sponsoring clubs, youth groups or associations.In case of digital transfer it is not possible to choose white as a single logo colour on a coloured variant. Please choose transfer in this case. Colour