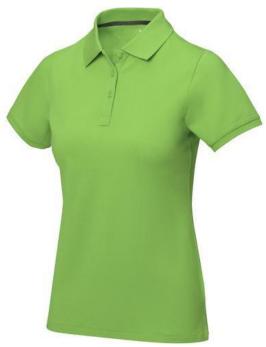

Polo shirts with a logo always get a lot of attention and can also serve as an award. If you choose the Calgary short sleeve women's polo, you are choosing a great polo shirt. This polo shirt is short sleeve. The fit of the shirt is Regular Fit. The polo is made of Piqué knit of 100% Cotton, 200 g/m2. The polo shirt is a women's polo. Most of our polo shirts are available for men and women. Embroidering your logo makes this polo look particularly classy. Polos are also particularly popular for sponsoring clubs, youth groups or associations. In case of digital transfer it is not possible to choose white as a single logo colour on a coloured variant. Please choose transfer in this case.