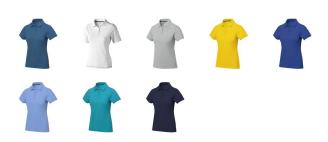

## Colour

This item in another colour? Go to igopromo.ie

This item is printed on the impact full front, impact upper back, left chest, right chest.