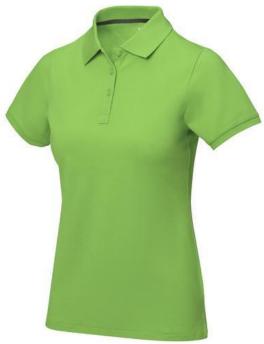

Polo shirts with a logo always get a lot of attention and can also serve as an award. If you choose the Calgary short sleeve women's polo, you are choosing a great polo shirt. This polo shirt is short sleeve. The fit of the shirt is Regular Fit. The polo is made of Piqué knit of 100% Cotton, 200 g/m2. The polo shirt is a women's polo. Most of our polo shirts are available for men and women. Embroidering your logo makes this polo look particularly classy. Polos are also particularly popular for sponsoring clubs, youth groups or associations. In case of digital transfer it is not possible to choose white as a single logo colour on a coloured variant. Please choose transfer in this case.