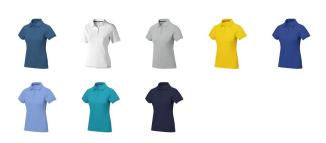

## Colour

This item in another colour? Go to igopromo.ie

This item is printed on the impact full front, impact upper back, left chest, right chest.