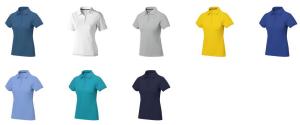

This item in another colour? Go to igopromo.ie

This item is printed on the impact full front, impact upper back, left chest, right chest.

Features Brand: Elevate Life Minimum quantity: 5 Unit(s) Material: cotton Weight: 228.00 g. Dishwasher proof No