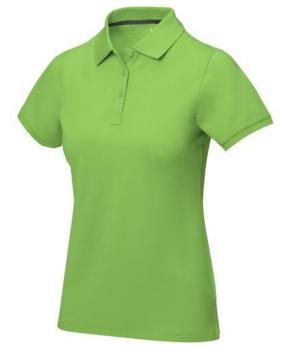

Polo shirts with a logo always get a lot of attention and can also serve as an award. If you choose the Calgary short sleeve women's polo, you are choosing a great polo shirt. This polo shirt is short sleeve. The fit of the shirt is Regular Fit. The polo is made of Piqué knit of 100% Cotton, 200 g/m2. The polo shirt is a women's polo. Most of our polo shirts are available for men and women. Embroidering your logo makes this polo look particularly classy. Polos are also particularly popular for sponsoring clubs, youth groups or associations.In case of digital transfer it is not possible to choose white as a single logo colour on a coloured variant. Please choose transfer in this case. Colour