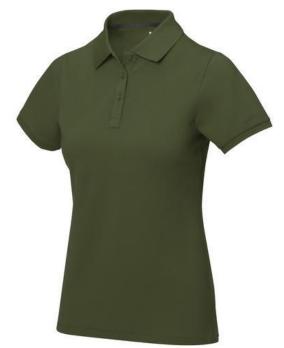

Polo shirts with a logo always get a lot of attention and can also serve as an award. If you choose the Calgary short sleeve women's polo, you are choosing a great polo shirt. This polo shirt is short sleeve. The fit of the shirt is Regular Fit. The polo is made of Piqué knit of 100% Cotton, 200 g/m2. The polo shirt is a women's polo. Most of our polo shirts are available for men and women. Embroidering your logo makes this polo look particularly classy. Polos are also particularly popular for sponsoring clubs, youth groups or associations.In case of digital transfer it is not possible to choose white as a single logo colour on a coloured variant. Please choose transfer in this case. Colour