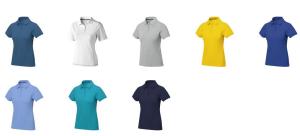

Polo shirts with a logo always get a lot of attention and can also serve as an award. If you choose the Calgary short sleeve women's polo, you are choosing a great polo shirt. This polo shirt is short sleeve. The fit of the shirt is Regular Fit. The polo is made of Piqué knit of 100% Cotton, 200 g/m2. The polo shirt is a women's polo. Most of our polo shirts are available for men and women. Embroidering your logo makes this polo look particularly classy. Polos are also particularly popular for sponsoring clubs, youth groups or associations.In case of digital transfer it is not possible to choose white as a single logo colour on a coloured variant. Please choose transfer in this case. Colour