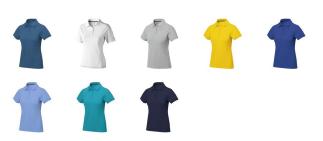

## Colour

This item in another colour? Go to igopromo.ie

This item is printed on the impact full front, impact upper back, left chest, right chest.