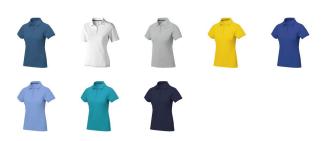

## Colour

This item in another colour? Go to igopromo.ie

This item is printed on the impact full front, impact upper back, left chest, right chest.

Features Brand: Elevate Life Minimum quantity: 5 Unit(s) Material: cotton Weight: 228.00 g. Dishwasher proof No