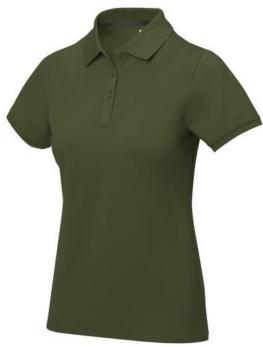

Polo shirts with a logo always get a lot of attention and can also serve as an award. If you choose the Calgary short sleeve women's polo, you are choosing a great polo shirt. This polo shirt is short sleeve. The fit of the shirt is Regular Fit. The polo is made of Piqué knit of 100% Cotton, 200 g/m2. The polo shirt is a women's polo. Most of our polo shirts are available for men and women. Embroidering your logo makes this polo look particularly classy. Polos are also particularly popular for sponsoring clubs, youth groups or associations. In case of digital transfer it is not possible to choose white as a single logo colour on a coloured variant. Please choose transfer in this case.