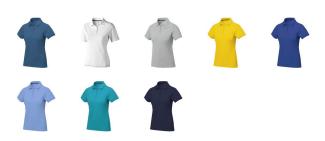

## Colour

This item in another colour? Go to igopromo.ie

This item is printed on the impact full front, impact upper back, left chest, right chest.

Features Brand: Elevate Life Minimum quantity: 5 Unit(s) Material: cotton Weight: 228.00 g. Dishwasher proof No