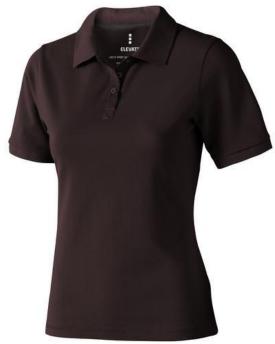

Polo shirts with a logo always get a lot of attention and can also serve as an award. If you choose the Calgary short sleeve women's polo, you are choosing a great polo shirt. This polo shirt is short sleeve. The fit of the shirt is Regular Fit. The polo is made of Piqué knit of 100% Cotton, 200 g/m2. The polo shirt is a women's polo. Most of our polo shirts are available for men and women. Embroidering your logo makes this polo look particularly classy. Polos are also particularly popular for sponsoring clubs, youth groups or associations. In case of digital transfer it is not possible to choose white as a single logo colour on a coloured variant. Please choose transfer in this case.