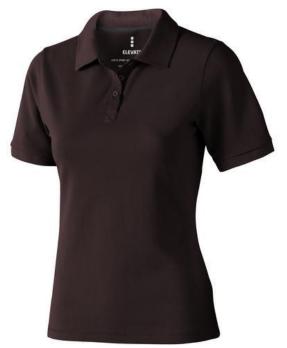

Polo shirts with a logo always get a lot of attention and can also serve as an award. If you choose the Calgary short sleeve women's polo, you are choosing a great polo shirt. This polo shirt is short sleeve. The fit of the shirt is Regular Fit. The polo is made of Piqué knit of 100% Cotton, 200 g/m2. The polo shirt is a women's polo. Most of our polo shirts are available for men and women. Embroidering your logo makes this polo look particularly classy. Polos are also particularly popular for sponsoring clubs, youth groups or associations.In case of digital transfer it is not possible to choose white as a single logo colour on a coloured variant. Please choose transfer in this case. Colour