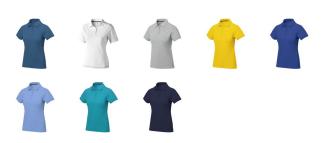

## Colour

This item in another colour? Go to igopromo.ie

This item is printed on the impact full front, impact upper back, left chest, right chest.

Features Brand: Elevate Life Minimum quantity: 5 Unit(s) Material: cotton