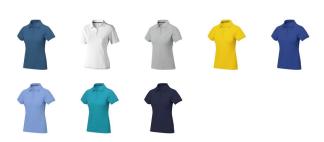

## Colour

This item in another colour? Go to igopromo.ie

This item is printed on the impact full front, impact upper back, left chest, right chest.

Features

Brand: Elevate Life Minimum quantity: 5 Unit(s) Material: cotton Weight: 228.00 g. Dishwasher proof No