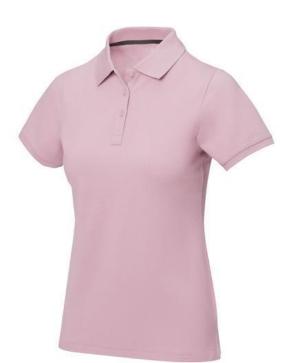

Polo shirts with a logo always get a lot of attention and can also serve as an award. If you choose the Calgary short sleeve women's polo, you are choosing a great polo shirt. This polo shirt is short sleeve. The fit of the shirt is Regular Fit. The polo is made of Piqué knit of 100% Cotton, 200 g/m2. The polo shirt is a women's polo. Most of our polo shirts are available for men and women. Embroidering your logo makes this polo look particularly classy. Polos are also particularly popular for sponsoring clubs, youth groups or associations.In case of digital transfer it is not possible to choose white as a single logo colour on a coloured variant. Please choose transfer in this case.