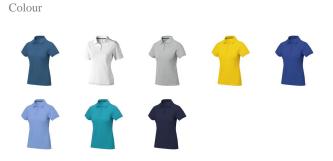

This item in another colour? Go to igopromo.ie

This item is printed on the impact full front, impact upper back, left chest, right chest.

Features Brand: Elevate Life Minimum quantity: 5 Unit(s) Material: cotton Weight: 228.00 g. Dishwasher proof No