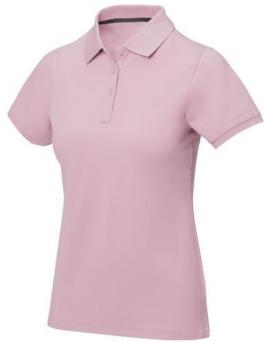

Polo shirts with a logo always get a lot of attention and can also serve as an award. If you choose the Calgary short sleeve women's polo, you are choosing a great polo shirt. This polo shirt is short sleeve. The fit of the shirt is Regular Fit. The polo is made of Piqué knit of 100% Cotton, 200 g/m2. The polo shirt is a women's polo. Most of our polo shirts are available for men and women. Embroidering your logo makes this polo look particularly classy. Polos are also particularly popular for sponsoring clubs, youth groups or associations. In case of digital transfer it is not possible to choose white as a single logo colour on a coloured variant. Please choose transfer in this case.