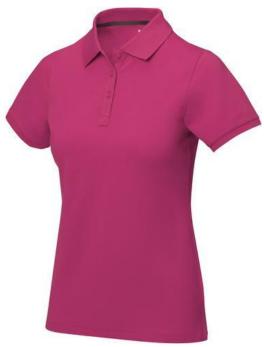

Polo shirts with a logo always get a lot of attention and can also serve as an award. If you choose the Calgary short sleeve women's polo, you are choosing a great polo shirt. This polo shirt is short sleeve. The fit of the shirt is Regular Fit. The polo is made of Piqué knit of 100% Cotton, 200 g/m2. The polo shirt is a women's polo. Most of our polo shirts are available for men and women. Embroidering your logo makes this polo look particularly classy. Polos are also particularly popular for sponsoring clubs, youth groups or associations. In case of digital transfer it is not possible to choose white as a single logo colour on a coloured variant. Please choose transfer in this case.