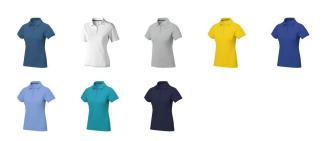

## Colour

This item in another colour? Go to igopromo.ie

This item is printed on the impact full front, impact upper back, left chest, right chest.