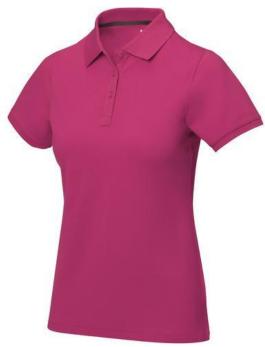

Polo shirts with a logo always get a lot of attention and can also serve as an award. If you choose the Calgary short sleeve women's polo, you are choosing a great polo shirt. This polo shirt is short sleeve. The fit of the shirt is Regular Fit. The polo is made of Piqué knit of 100% Cotton, 200 g/m2. The polo shirt is a women's polo. Most of our polo shirts are available for men and women. Embroidering your logo makes this polo look particularly classy. Polos are also particularly popular for sponsoring clubs, youth groups or associations. In case of digital transfer it is not possible to choose white as a single logo colour on a coloured variant. Please choose transfer in this case.