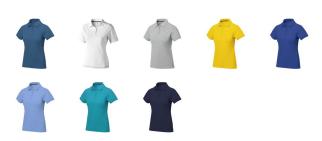

## Colour

This item in another colour? Go to igopromo.ie

This item is printed on the impact full front, impact upper back, left chest, right chest.

Features

Brand: Elevate Life Minimum quantity: 5 Unit(s) Material: cotton Weight: 228.00 g. Dishwasher proof No