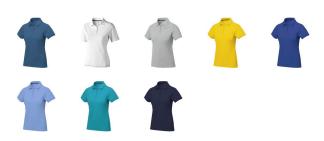

## Colour

This item in another colour? Go to igopromo.ie

This item is printed on the impact full front, impact upper back, left chest, right chest.

Features

Brand: Elevate Life Minimum quantity: 5 Unit(s) Material: cotton Weight: 228.00 g. Dishwasher proof No