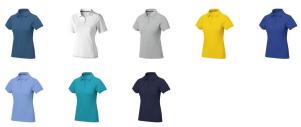

Polo shirts with a logo always get a lot of attention and can also serve as an award. If you choose the Calgary short sleeve women's polo, you are choosing a great polo shirt. This polo shirt is short sleeve. The fit of the shirt is Regular Fit. The polo is made of Piqué knit of 100% Cotton, 200 g/m2. The polo shirt is a women's polo. Most of our polo shirts are available for men and women. Embroidering your logo makes this polo look particularly classy. Polos are also particularly popular for sponsoring clubs, youth groups or associations.In case of digital transfer it is not possible to choose white as a single logo colour on a coloured variant. Please choose transfer in this case. Colour