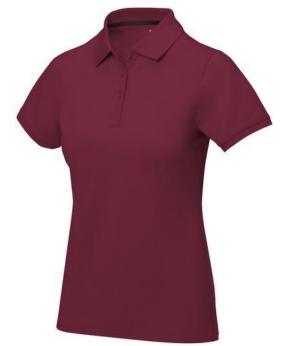

Polo shirts with a logo always get a lot of attention and can also serve as an award. If you choose the Calgary short sleeve women's polo, you are choosing a great polo shirt. This polo shirt is short sleeve. The fit of the shirt is Regular Fit. The polo is made of Piqué knit of 100% Cotton, 200 g/m2. The polo shirt is a women's polo. Most of our polo shirts are available for men and women. Embroidering your logo makes this polo look particularly classy. Polos are also particularly popular for sponsoring clubs, youth groups or associations.In case of digital transfer it is not possible to choose white as a single logo colour on a coloured variant. Please choose transfer in this case. Colour